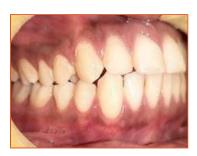

## **POST TREATMENT ORAL IMAGES**

Treatment Plan: Crowding corrected...

Case Type: (18 sets)

Attachments: Retentive attachments: 16, 13, 23, 26, 36, 33, 43, 46.

Mesiodistal attachment – 12,22.

**Duration of Treatment:** 9 months.

Critical Appraisal: Results achieved in time Bite settling required.

Retention Protocol: Frenectomy and Upper and lower fixed retention and

**Chief Complaint:** Crowding.

**Diagnosis:** Angles class 1 malocclusion with anterior