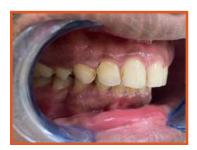

#### PRETREATMENT ORAL IMAGES

. Diagnosis: Angles class 1 malocclusion with anterio r

Alignment.